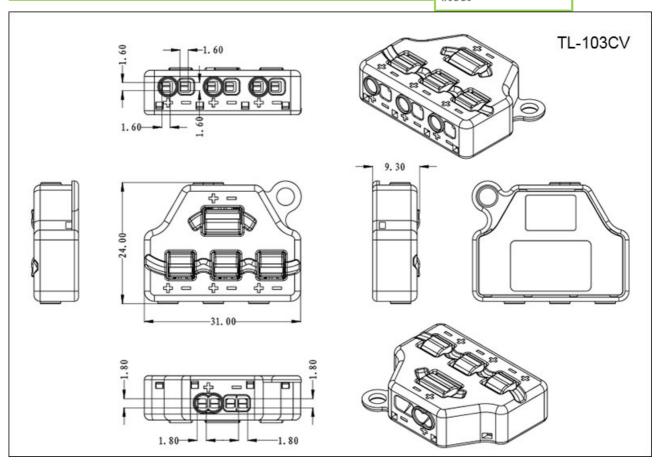

| Item No.                    |                                         | TL-103CV                 |
|-----------------------------|-----------------------------------------|--------------------------|
| Electrical Data             |                                         |                          |
|                             |                                         | IEC/EN                   |
| Rated Voltage               |                                         | 0-42V DC                 |
| Rated Current (A)           | Input                                   | 9                        |
|                             | Output                                  | 1.5                      |
| Ambient<br>Temperature      | Polyamide 66                            | 0~40°C                   |
| Connection Data             |                                         |                          |
| Wiring Capacity             |                                         | IEC/EN                   |
|                             | Rigid Conductor                         | 0.34-0.75mm <sup>2</sup> |
| Input                       | Tin-bonded Flexible Conductor           | 0.34-0.75mm <sup>2</sup> |
| Output                      | Flexible Conductor with Copper<br>Clamp | 0.5-0.75mm <sup>2</sup>  |
|                             | Rigid Conductor                         | 0.2-0.5mm <sup>2</sup>   |
|                             | Tin-bonded Flexible Conductor           | 0.2-0.5mm <sup>2</sup>   |
|                             | Flexible Conductor with Copper<br>Clamp | 0.5mm <sup>2</sup>       |
| Strip length (mm)           |                                         | 8                        |
| Means of connection         |                                         | push-in                  |
| Rewirable                   |                                         | $\checkmark$             |
| Number of terminals         |                                         | multiway                 |
| Number of connection points |                                         | 3                        |
| Means of Fixing             |                                         | screw fixed              |
| Materials                   |                                         |                          |
| Insulation Materials        | Designation                             | Polyamide 66             |
|                             | Flammability class                      | UL 94V-2                 |