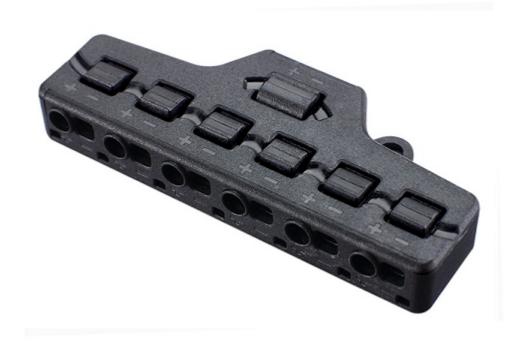

| Item No.                    |                                         | TL-106CV                 |
|-----------------------------|-----------------------------------------|--------------------------|
| Electrical Data             |                                         |                          |
|                             |                                         | IEC/EN                   |
| Rated Voltage (V)           |                                         | 0-42V DC                 |
| Rated Current (A)           | Input                                   | 9                        |
|                             | Output                                  | 1.5                      |
| Ambient<br>Temperature      | Polyamide 66                            | 0~40°C                   |
| Connection Data             |                                         |                          |
| Wiring Capacity             |                                         | IEC/EN                   |
|                             | Rigid Conductor                         | 0.34-0.75mm <sup>2</sup> |
| Input                       | Tin-bonded Flexible Conductor           | 0.34-0.75mm <sup>2</sup> |
| 1                           | Flexible Conductor with Copper<br>Clamp | 0.5-0.75mm <sup>2</sup>  |
| Output                      | Rigid Conductor                         | 0.2-0.5mm <sup>2</sup>   |
|                             | Tin-bonded Flexible Conductor           | 0.2-0.5mm <sup>2</sup>   |
|                             | Flexible Conductor with Copper<br>Clamp | 0.5mm <sup>2</sup>       |
| Strip length (mm)           |                                         | 8                        |
| Means of connection         |                                         | push-in                  |
| Rewirable                   |                                         | $\checkmark$             |
| Number of terminals         |                                         | multiway                 |
| Number of connection points |                                         | 6                        |
| Means of Fixing             |                                         | screw fixed              |
| Materials                   |                                         |                          |
| Insulation Materials        | Designation                             | Polyamide 66             |
|                             | Flammability class                      | UL 94V-2                 |