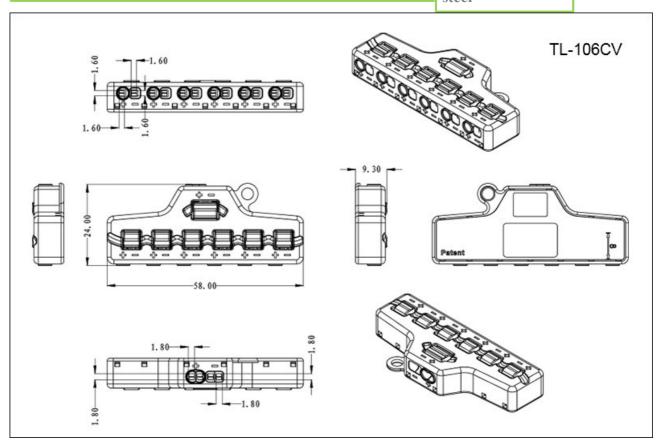

| Item No.                    |                                         | TL-106CV                 |
|-----------------------------|-----------------------------------------|--------------------------|
| Electrical Data             |                                         |                          |
|                             |                                         | IEC/EN                   |
| Rated Voltage (V)           |                                         | 0-42V DC                 |
| Rated Current (A)           | Input                                   | 9                        |
|                             | Output                                  | 1.5                      |
| Ambient<br>Temperature      | Polyamide 66                            | 0~40°C                   |
| Connection Data             |                                         |                          |
| Wiring Capacity             |                                         | IEC/EN                   |
|                             | Rigid Conductor                         | 0.34-0.75mm <sup>2</sup> |
| Input                       | Tin-bonded Flexible Conductor           | 0.34-0.75mm <sup>2</sup> |
| 1                           | Flexible Conductor with Copper<br>Clamp | 0.5-0.75mm <sup>2</sup>  |
| Output                      | Rigid Conductor                         | 0.2-0.5mm <sup>2</sup>   |
|                             | Tin-bonded Flexible Conductor           | 0.2-0.5mm <sup>2</sup>   |
|                             | Flexible Conductor with Copper<br>Clamp | 0.5mm <sup>2</sup>       |
| Strip length (mm)           |                                         | 8                        |
| Means of connection         |                                         | push-in                  |
| Rewirable                   |                                         | $\checkmark$             |
| Number of terminals         |                                         | multiway                 |
| Number of connection points |                                         | 6                        |
| Means of Fixing             |                                         | screw fixed              |
| Materials                   |                                         |                          |
| Insulation Materials        | Designation                             | Polyamide 66             |
|                             | Flammability class                      | UL 94V-2                 |